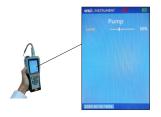

#### **New display screen**

New display screen. there is developed to be mordern design for nowadays. the display is 3.5 inch with full - color, TFT screen. And the display is color LCD display

#### Adjustable pump level

Built-in pump for suction gas in the measurement, and it can be adjust a suction level 20...100% of power