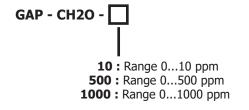

#### **Ordering code**

#### **Technical Data**

**Gas type :** Formaldehyde (CH<sub>2</sub>O) **Measuring type :** Pump (build-in)

Measuring range: 0...10/500/1000 ppm

Accuracy: ±2% of full scale Resolution: 0.01/1/1 ppm Sensor type: Electrochemical Life expectancy: 1...3 years Preheating time: 60 sec