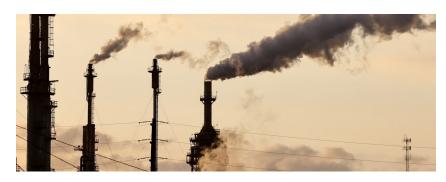

#### **New display screen**

New display screen. there is developed to be mordern design for nowadays. the display is 3.5 inch with full - color, TFT screen. And the display is color LCD display