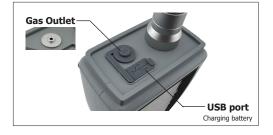

**Memory capacity:** 200,000 reading (*Internal memory*)

Operating temperature: -20...+55 °C

**Operating humidity:** 15...95 %RH, non-condensing

**Operating pressure :** Atmospheric pressure **Power supply :** Lithium battery 4.2V/ 3000 mAh

Continuous work hours: 8...12 hours

**Charge time :** 6...8 hours **Body material :** Polycarbonate **Dimension :** 228 x 84 x 50.5 mm

Weight: 550 g

**Explosion protection:** Ex ib IIB T4 Gb

**Protection:** IP65