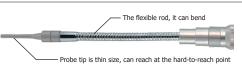

#### **Features**

- High quality sensor of Membrapor brand from Switzerland
- New display screen, modern design, full-color 3.5-inch TFT screen, color LCD display
- Digital and graph display of gas concentration.
- Built-in pump for suction gas in the measurement, and it can be adjust a suction level 20...100% of power
- Built-in memory, it can be stored data in device
- Intelligent Probe design that convenient calibration and maintenance
- Able to turn on/off a sound
- Various calibration point, 2 to 12 points
- High-capacity lithium battery-powered, rechargeable
- Low alarm, High alarm, TWA, STEL with Sound alarm