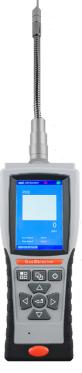

#### **Features**

- High quality sensor of Membrapor brand from Switzerland
- New display screen, modern design, full-color 3.5-inch TFT screen, color LCD display
- Digital and graph display of gas concentration.
- Built-in pump for suction gas in the measurement, and it can be adjust a suction level 20...100% of power
- Built-in memory, it can be stored data in device
- Intelligent Probe design that convenient calibration and maintenance
- Able to turn on/off a sound
- Various calibration point, 2 to 12 points
- High-capacity lithium battery-powered, rechargeable
- Low alarm, High alarm, TWA, STEL with Sound alarm

#### **New display screen**

New display screen. there is developed to be mordern design for nowadays. the display is 3.5 inch with full - color, TFT screen. And the display is color LCD display