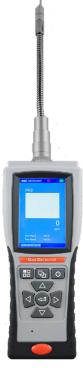

#### **Features**

- High quality sensor of Membrapor brand from Switzerland
- New display screen, modern design, full-color 3.5-inch TFT screen, color LCD display
- Digital and graph display of gas concentration.
- Built-in pump for suction gas in the measurement, and it can be adjust a suction level 20...100% of power
- Built-in memory, it can be stored data in device
- Intelligent Probe design that convenient calibration and maintenance
- Able to turn on/off a sound
- Various calibration point, 2 to 12 points
- High-capacity lithium battery-powered, rechargeable
- Low alarm, High alarm, TWA, STEL with Sound alarm

#### **New display screen**

New display screen. there is developed to be mordern design for nowadays. the display is 3.5 inch with full - color, TFT screen. And the display is color LCD display