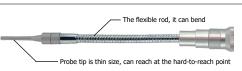

#### **Features**

- High quality sensor of Membrapor brand from Switzerland
- New display screen, modern design, full-color 3.5-inch TFT screen, color LCD display
- Digital and graph display of gas concentration.
- Built-in pump for suction gas in the measurement, and it can be adjust a suction level 20...100% of power
- Built-in memory, it can be stored data in device
- Intelligent Probe design that convenient calibration and maintenance
- Able to turn on/off a sound
- Various calibration point, 2 to 12 points
- High-capacity lithium battery-powered, rechargeable
- Low alarm, High alarm, TWA, STEL with Sound alarm