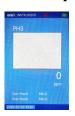

#### **Technical Data**

Gas type: Ethylene (C,H,)

Measuring type: Pump (build-in)

Measuring range: 0...10/200/1500 ppm

Accuracy: ±5 % of full scale Resolution: 0.01/ 0.1/ 1 ppm Sensor type: Electrochemical Sensor life: 1...3 years

**Preheating time :** 60 sec

**Memory capacity:** 200,000 reading (*Internal memory*)

Operating temperature: -20...+55 °C

Operating humidity: 15...95 %RH, non-condensing

**Operating pressure :** Atmospheric pressure **Power supply :** Lithium battery 4.2V/ 3000 mAh