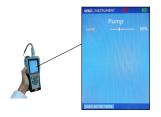

#### Adjustable pump level

Built-in pump for suction gas in the measurement, and it can be adjust a suction level 20...100% of power