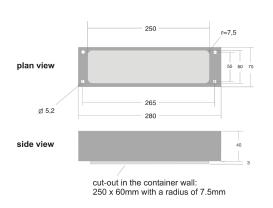

## **Drawing**

**Communication :** RS-485, IMP-Bus **Power supply :** 12...24Vdc, 3W

Connector plug: 10-pole MIL flange connector

**Body material:** Aluminium

Surface head material: stainless steel V4A and PEEK

**Dimension**: 280 x 70 x 40 mm