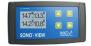

**Sensor cable** : The connection cables with MIL connectors are available in cable lengths.

**308029** : Cable length of 4 meters 308032 : Cable length of 10 meters 308033: Cable length of 25 meters

**SONO-VIEW**: SONO-View is a display and configuration for advanced process control with TRIME and SONO probes. Up to 4 probes can be connected via serial interface for displaying the measured values, setting of operation mode, calibration curves and other functions.