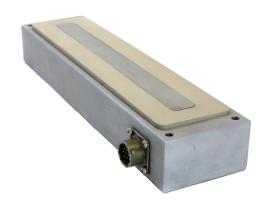

# MOISTURE PROBE SONO-GS1

#### **Features**

- The big measuring field of five liters volume of low density materials ensures a representative and precise measurement even of rough inhomogeneous materials
- Highly reliable when measuring complex materials like wood chips, granulates, pasta and other materials
- Simple installation in container wall, screw conveyors, and others
- Integrated in the probe are the signal processing and the evaluation with intelligent filter algorithms
- TRIME®-TDR Winner of multiple awardes. Innovation awards, such as the Bauma Innovation Award 2016 and DLG Approved certificattion from the German Agricultural Society (DLG - 2018)

**Communication :** RS-485, IMP-Bus **Power supply :** 12...24Vdc, 3W

Connector plug: 10-pole MIL flange connector

**Body material:** Aluminium

Surface head material: stainless steel V4A and PEEK

**Dimension**: 280 x 70 x 40 mm