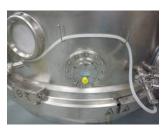

# **INSTALLATION EXAMPLE SONO-GS1**

**Belt dryer** 

**Contrainer walls** 

**Hoppers** 

Silo

\*\*note ; The moisture probe, SONO-GS1. It is able to install various position. So, the installation of probe depend on conditions and structure of working place. The more installation correctly, the more effective of moisture probe.