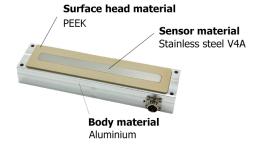

**Communication :** RS-485, IMP-Bus **Power supply :** 12...24Vdc, 3W

Connector plug: 10-pole MIL flange connector

**Body material:** Aluminium

Surface head material: stainless steel V4A and PEEK

**Dimension**: 280 x 70 x 40 mm