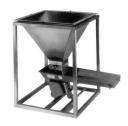

# **INSTALLATION EXAMPLE SONO-GS1**

**Belt dryer** 

**Contrainer walls** 

**Hoppers** 

Silo

\*\*note ; The moisture probe, SONO-GS1. It is able to install various position. So, the installation of probe depend on conditions and structure of working place. The more installation correctly, the more effective of moisture probe.