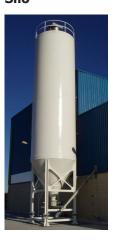

# **INSTALLATION EXAMPLE SONO-GS1**

**Belt dryer** 

**Contrainer walls** 

**Hoppers** 

Silo

\*\*note ; The moisture probe, SONO-GS1. It is able to install various position. So, the installation of probe depend on conditions and structure of working place. The more installation correctly, the more effective of moisture probe.