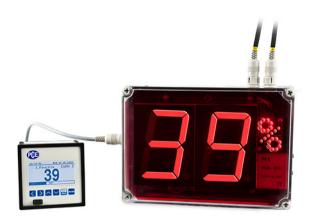

## **Environmental Meter PCE-G1A**

PCE-G1A is an environmental meter with a large display. This IP54-rated wall-mountable device measures both relative humidity (%RH) and temperature (°C only). The PCE-G1A environmental meter has a large LED display with a number height of 100 mm / 3.9 in, so measurement values can be seen at a distance of up to 50 m / 164 ft away.

Relative humidity and temperature measurements are displayed every 5 seconds (in 5-second intervals). Sensors are mounted by means of connectors with 1 m long cable to measure relative humidity and temperature when sensors and display are in different places.

- ▶ Ingress protection type: IP 54 rating
- ▶ Large, easy-to-read 100 mm / 3.9 in tall LED digits
- ► Analog output: 4 ... 20-mA external sensors
- ▶ Temperature and relative humidity values are displayed every 5 seconds (in 5-second intervals)
- ▶ Displays temperature in degrees Celsius (°C) only
- ▶ Ready for wall mounting
- ▶ Long life
- Excellent readability
- ► High accuracy