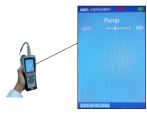

### Adjustable pump level

Built-in pump for suction gas in the measurement, and it can be adjust a suction level 20...100% of power