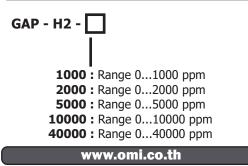

### **Technical Data**

**Gas type :** Hydrogen (H<sub>2</sub>) Measuring type : Pump (build-in) Measuring range: 0...1000/ 2000/ 5000/ 10000/ 40000 ppm Accuracy : ±2% of full scale **Resolution :** 1/ 1/ 1/ 1/ 1 ppm Sensor type : Electrochemical Life expectancy : 1...3 years Preheating time : 60 sec **Memory capacity :** 200,000 reading (Internal memory) Operating temperature : -20...+55 °C Operating humidity: 15...95 %RH, non-condensing **Operating pressure :** Atmospheric pressure Power supply : Lithium battery 4.2V/ 3000 mAh Continuous work hours : 8...12 hours Charge time : 6...8 hours Body material : Polycarbonate Dimension : 228 x 84 x 50.5 mm Weight : 550 g Explosion protection : Ex ib IIB T4 Gb Protection : IP65