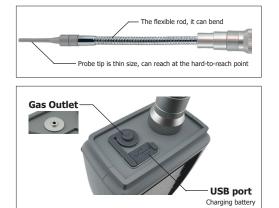

### Features

- High quality sensor of Membrapor brand from Switzerland
  - New display screen, modern design, full-color 3.5-inch TFT screen, color LCD display
- Digital and graph display of gas concentration.
- Built-in pump for suction gas in the measurement, and it can be adjust a suction level 20...100% of power
- Built-in memory, it can be stored data in device
- Intelligent Probe design that convenient calibration and maintenance
- Able to turn on/off a sound
- Various calibration point, 2 to 12 points
- High-capacity lithium battery-powered, rechargeable
- Low alarm, High alarm, TWA, STEL with Sound alarm

### Adjustable pump level

Built-in pump for suction gas in the measurement, and it can be adjust a suction level 20...100% of power