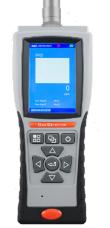

### Features

- High quality sensor of Membrapor brand from Switzerland
  - New display screen, modern design, full-color 3.5-inch TFT screen, color LCD display
- Digital and graph display of gas concentration.
- Built-in pump for suction gas in the measurement, and it can be adjust a suction level 20...100% of power
- Built-in memory, it can be stored data in device
- Intelligent Probe design that convenient calibration and maintenance
- Able to turn on/off a sound
- Various calibration point, 2 to 12 points
- High-capacity lithium battery-powered, rechargeable
- Low alarm, High alarm, TWA, STEL with Sound alarm

### **Highlight features**

New display screen. there is developed to be mordern design for nowadays. the display is 3.5 inch with full - color, TFT screen. And the display is color LCD display