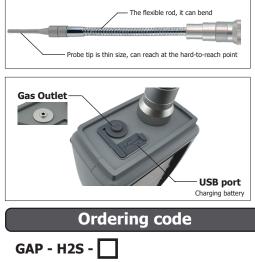

### Adjustable pump level

Built-in pump for suction gas in the measurement, and it can be adjust a suction level 20...100% of power