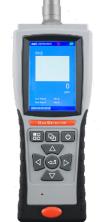

# GAS DETECTOR GAP-H2S

### Sensor made in Switzerland Features

- High quality sensor of Membrapor brand from Switzerland
- New display screen, modern design, full-color 3.5-inch TFT screen, color LCD display
- Digital and graph display of gas concentration.
- Built-in pump for suction gas in the measurement, and it can be adjust a suction level 20...100% of power
- Built-in memory, it can be stored data in device
- Intelligent Probe design that convenient calibration and maintenance
- Able to turn on/off a sound
- Various calibration point, 2 to 12 points
- High-capacity lithium battery-powered, rechargeable
- Low alarm, High alarm, TWA, STEL with Sound alarm

### **Highlight features**

New display screen. there is developed to be mordern design for nowadays. the display is 3.5 inch with full - color, TFT screen. And the display is color LCD display