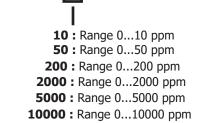

### **Technical Data**

**Gas type :** Hydrogen sulfide (H<sub>2</sub>S) **Measuring type :** Pump (build-in) Measuring range : 0...10/ 50/ 200/ 2000/ 5000/ 10000 ppm Accuracy : ±2% of full scale **Resolution :** 0.01/ 0.1/ 0.1/ 1/ 1/ 1 ppm Sensor type : Electrochemical Life expectancy : 1...3 years Preheating time : 60 sec **Memory capacity :** 200,000 reading (Internal memory) Operating temperature : -20...+55 °C Operating humidity: 15...95 %RH, non-condensing **Operating pressure :** Atmospheric pressure Power supply : Lithium battery 4.2V/ 3000 mAh Continuous work hours : 8...12 hours Charge time : 6...8 hours Body material : Polycarbonate Dimension : 228 x 84 x 50.5 mm Weight : 550 g Explosion protection : Ex ib IIB T4 Gb Protection : IP65