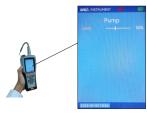

### **Highlight features**

New display screen. there is developed to be mordern design for nowadays. the display is 3.5 inch with full - color, TFT screen. And the display is color LCD display

### Adjustable pump level

Built-in pump for suction gas in the measurement, and it can be adjust a suction level 20...100% of power