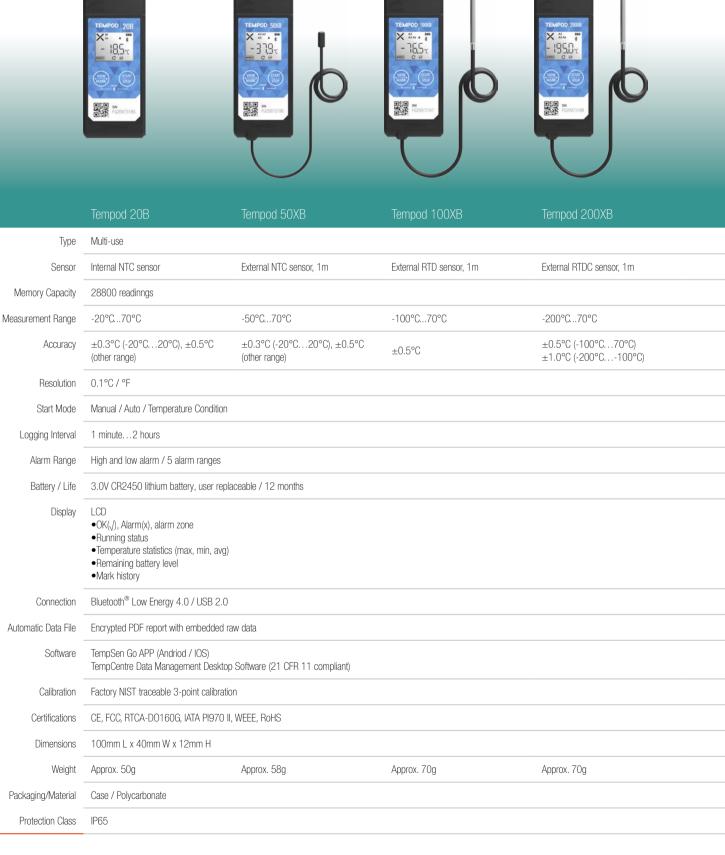

Storage / Refrigerator





Ory ice / Liguid nitrogen

- Program, control and download data logger outside of package, container or vehicle, no sabotage to thermal protection.
- Flight mode allows data loggers to keep recording with Bluetooth signal transmission turned off, and Bluetooth could be turned on remotely using TempSen Go App on mobile device.
- External sensor probe with Teflon cable allows measurement of extreme low temperature environment (applicable to models with external temperature probe)
- Software-free online configuration
- ► RTCA DO-160G compliant allows monitoring in air freight
- ► IATA PI970 II compliant, your goods with Tempod inside will not be handled as dangerous goods
- GxP regulations compliant
- Firmware user upgradable

# TEMPSEN TECHNICAL SPECIFICATIONS