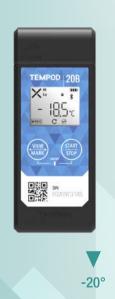

You could easily download temperature data through USB connection either, no worries about installing software, Tempod data logger would automatically create encrypted PDF report which includes recording statistics i.e. Max, Min, MKT, alarms results including five alarm ranges, graph and event tabular data(optional), you won't miss any important information about your shipment, furthermore, raw data embedded in PDF report could be extracted after uploaded to TempSen Cloud for online data management and global accesses. LCD on Tempod data loggers also provides running and alarm status, remaining battery and statistics, you will be fully aware of what happened to your valuable goods at the first second you have the logger. With Tempod data loggers, you will have complete visibility of your shipments and your temperature controlled supply chain will be completely covered.

### Bluetooth® Access

Access, control and download data logger outside of package or vehicle through Bluetooth® Low Energy (BLE) connection.