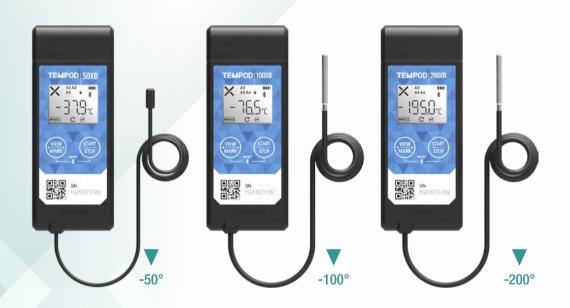

## **APPLICATIONS**

Air / Sea Freight

Distribution / Last mile

Storage / Refrigerator

Ory ice / Liguid nitrogen

- Program, control and download data logger outside of package, container or vehicle, no sabotage to thermal protection.
- Flight mode allows data loggers to keep recording with Bluetooth signal transmission turned off, and Bluetooth could be turned on remotely using TempSen Go App on mobile device.
- External sensor probe with Teflon cable allows measurement of extreme low temperature environment (applicable to models with external temperature probe)
- Software-free online configuration
- ► RTCA DO-160G compliant allows monitoring in air freight
- ► IATA PI970 II compliant, your goods with Tempod inside will not be handled as dangerous goods
- GxP regulations compliant
- Firmware user upgradable