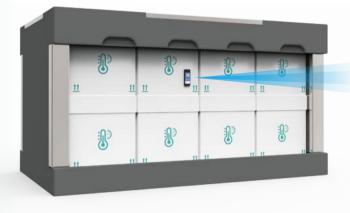

## **APPLICATIONS**

Air / Sea Freight

Distribution / Last mile

Storage / Refrigerator

Ory ice / Liguid nitrogen

- Program, control and download data logger outside of package, container or vehicle, no sabotage to thermal protection.
- Flight mode allows data loggers to keep recording with Bluetooth signal transmission turned off, and Bluetooth could be turned on remotely using TempSen Go App on mobile device.
- External sensor probe with Teflon cable allows measurement of extreme low temperature environment (applicable to models with external temperature probe)
- Software-free online configuration
- ► RTCA DO-160G compliant allows monitoring in air freight
- ► IATA PI970 II compliant, your goods with Tempod inside will not be handled as dangerous goods
- GxP regulations compliant
- Firmware user upgradable