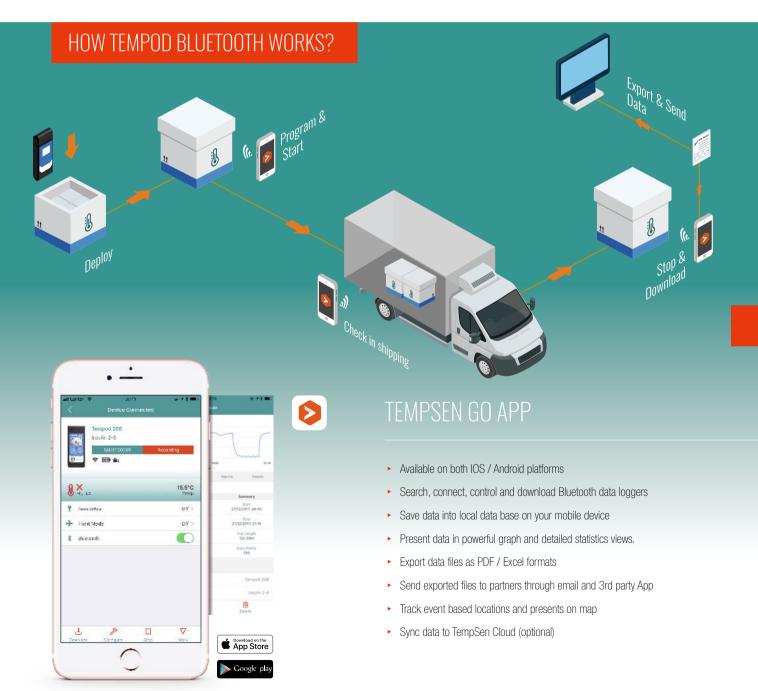

TempSen's brand new Tempod Bluetooth temperature data logger series employs Bluetooth Low Energy technology, it brings customers the unparalleled advantages to remotely access data logger through wireless connection, customers could program, download, start and stop data logger outside of the package with few finger-taps on your smart device, and then your goods will be under the thorough monitoring across transportation.

You could easily download temperature data through USB connection either, no worries about installing software, Tempod data logger would automatically create encrypted PDF report which includes recording statistics i.e. Max, Min, MKT, alarms results including five alarm ranges, graph and event tabular data(optional), you won't miss any important information about your shipment, furthermore, raw data embedded in PDF report could be extracted after uploaded to TempSen Cloud for online data management and global accesses. LCD on Tempod data loggers also provides running and alarm status, remaining battery and statistics, you will be fully aware of what happened to your valuable goods at the first second you have the logger. With Tempod data loggers, you will have complete visibility of your shipments and your temperature controlled supply chain will be completely covered.

### Bluetooth® Access

Access, control and download data logger outside of package or vehicle through Bluetooth® Low Energy (BLE) connection.

#### Auto PDF Report With Embedded Raw Data

Automatically generated encrypted PDF format report, no software required to access data file. PDF report includes recording summaries, statistics, alarm information, graph and optional tabular data. Embedded raw data allows further data processing via TempSen Cloud and 3rd party system.

#### **Built-in USB Connector**

Enables quick connection with PC anytime anywhere, no cable and reader required to download data.

#### Flight Mode

Logger keeps recording with Bluetooth® wireless turned off under Flight Mode, and user could awake logger up from xflight mode remotely using TempSen Go App on smart device.