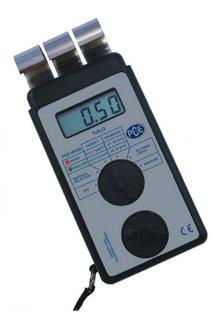

#### PCE-WP24 Wood Moisture Meter

**For noninvasive, nondestructive moisture measurements of wood, timber, lumber and other construction or building materials** PCE-WP24 is a wood moisture meter used to perform noninvasive, nondestructive moisture measurements of wood, timber and other construction or building materials. An ideal tool for assessing everything from lumber to floors and more, this moisture meter uses electromagnetic waves that penetrate approximately 50 mm / 1.96 inches to 60 mm /2.36 inches deep (depending on substrate) to return a mean-value moisture content percentage.

- For noninvasive, nondestructive moisture measurements of wood, timber, lumber and other construction or building materials
- > Displays results in seconds on the easy-to-read 3-digit LCD screen with battery level indicator
- Electromagnetic waves penetrate approximately 50 mm / 1.96 inches to 60 mm /2.36 inches deep (depending on substrate)
- ▶ No surface preparation required
- Safe for use in situ