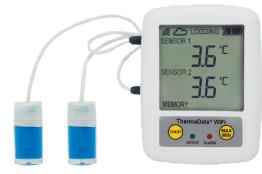

### Features

- external sensors designed to simulate fridge contents temperature
- TD-PHM is available in two options, the TD-PHM-1 with one internal and one external sensor or the TD-PHM-2 that has two external sensors.
- Use your existing Wi-Fi network and router and none of gateways or monthly cloud storage fees
- Switchable °C or °F •
- Retrieves and archives data automatically from logger. •
- Portable and wall-mounted (Wi-Fi access area)
- Programmable high & low alarms i.e. email, text, and mobile alerts when alarm limits are exceeded.
- TD-PHM WiFi data loggers are a battery powered, cost effective, temperature monitoring system that remotely records storage and transportation temperatures of perishable items such as vaccine, medicines and perishable foodstuffs.

#### Technical data

Temperature sensor type : Thermistor probe Temperature range (probe): -40...+70°C Temperature ranage (internal): 0...50°C (only TD-PHM-1) Accuracy: ±0.5°C Resolution: 0.1°C Sample rate : 6s...330 min. Wi-Fi radio : 802.11b/g/n (2.4 Ghz) Units of measurement : °C, °F Memory capacity: 18,000 reading for 1 ch, 2x9,000 reading for 2 ch Display: 12 mm LCD/2 LED's Operaing temperature : 0...50°C Battery type : 2 x 1.5V AA battery Batterv life: 12 months Data file : Excel and pdf Cable material : PUR/PVC Cable range : approx. 2 meters **Dimension :** 72.5 x 96 x 29 mm (WxHxD) Weight: 165g