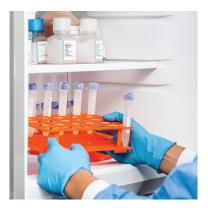

### Features

- external sensors designed to simulate fridge contents temperature
- TD-PHM is available in two options, the TD-PHM-1 with one internal and one external sensor or the TD-PHM-2 that has two external sensors.
- Use your existing Wi-Fi network and router and none of gateways or monthly cloud storage fees
- Switchable °C or °F •
- Retrieves and archives data automatically from logger. •
- Portable and wall-mounted (Wi-Fi access area)
- Programmable high & low alarms i.e. email, text, and mobile alerts when alarm limits are exceeded.
- TD-PHM WiFi data loggers are a battery powered, cost effective, temperature monitoring system that remotely records storage and transportation temperatures of perishable items such as vaccine, medicines and perishable foodstuffs.