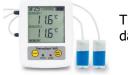

# WIFI TEMPERATURE DATA LOGGER FOR VACCINES TDF-PHM

### Features

- external sensors designed to simulate fridge contents temperature
- TD-PHM is available in two options, the TD-PHM-1 with one internal and one external sensor or the TD-PHM-2 that has two external sensors.
- Use your existing Wi-Fi network and router and none of gateways or monthly cloud storage fees
- Switchable °C or °F •
- Retrieves and archives data automatically from logger. •
- Portable and wall-mounted (Wi-Fi access area)
- Programmable high & low alarms i.e. email, text, and mobile alerts when alarm limits are exceeded.
- TD-PHM WiFi data loggers are a battery powered, cost effective, temperature monitoring system that remotely records storage and transportation temperatures of perishable items such as vaccine, medicines and perishable foodstuffs.

#### Technical data

Temperature sensor type : Thermistor probe Temperature range (probe): -40...+70°C Temperature ranage (internal): 0...50°C (only TD-PHM-1) Accuracy: ±0.5°C Resolution: 0.1°C Sample rate : 6s...330 min. Wi-Fi radio : 802.11b/g/n (2.4 Ghz) Units of measurement : °C, °F Memory capacity: 18,000 reading for 1 ch, 2x9,000 reading for 2 ch Display: 12 mm LCD/2 LED's Operaing temperature : 0...50°C Battery type : 2 x 1.5V AA battery Batterv life: 12 months Data file : Excel and pdf Cable material : PUR/PVC Cable range : approx. 2 meters **Dimension :** 72.5 x 96 x 29 mm (WxHxD) Weight: 165g