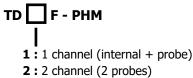

#### Ordering code

Example

TD1F - PHM data logger with **1 probe** 

TD2F - PHM data logger with **2 probe** 