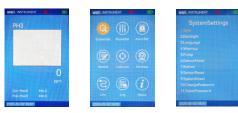

#### **Highlight features**

New display screen. there is developed to be mordern design for nowadays. the display is 3.5 inch with full - color, TFT screen. And the display is color LCD display

#### Sensor made in Switzerland Features

- High quality sensor of Membrapor brand from Switzerland
- New display screen, modern design, full-color 3.5-inch TFT screen, color LCD display
- Digital and graph display of gas concentration.
- Built-in pump for suction gas in the measurement, and it can be adjust a suction level 20...100% of power
- Built-in memory, it can be stored data in device
- Intelligent Probe design that convenient calibration and maintenance
- Able to turn on/off a sound
- Various calibration point, 2 to 12 points
- High-capacity lithium battery-powered, rechargeable
- Low alarm, High alarm, TWA, STEL with Sound alarm