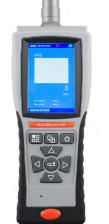

## GAS DETECTOR GAP-SO2

#### Sensor made in Switzerland Features

- High quality sensor of Membrapor brand from Switzerland
- New display screen, modern design, full-color 3.5-inch TFT screen, color LCD display
- Digital and graph display of gas concentration.
- Built-in pump for suction gas in the measurement, and it can be adjust a suction level 20...100% of power
- Built-in memory, it can be stored data in device
- Intelligent Probe design that convenient calibration and maintenance
- Able to turn on/off a sound
- Various calibration point, 2 to 12 points
- High-capacity lithium battery-powered, rechargeable
- Low alarm, High alarm, TWA, STEL with Sound alarm

#### **Highlight features**

New display screen. there is developed to be mordern design for nowadays. the display is 3.5 inch with full - color, TFT screen. And the display is color LCD display