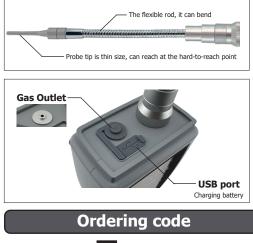

#### Sensor made in Switzerland Features

- High quality sensor of Membrapor brand from Switzerland
- New display screen, modern design, full-color 3.5-inch TFT screen, color LCD display
- Digital and graph display of gas concentration.
- Built-in pump for suction gas in the measurement, and it can be adjust a suction level 20...100% of power
- Built-in memory, it can be stored data in device
- Intelligent Probe design that convenient calibration and maintenance
- Able to turn on/off a sound
- Various calibration point, 2 to 12 points
- High-capacity lithium battery-powered, rechargeable
- Low alarm, High alarm, TWA, STEL with Sound alarm

### Adjustable pump level

Built-in pump for suction gas in the measurement, and it can be adjust a suction level 20...100% of power