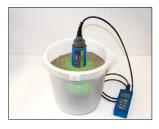

#### Features

- For measurement of the moisture content in sand, gravel, crushed stone and expanded clay and others.
- State-of-the-art sensor with integrated TDR-electronics
- Integrated Temperature Sensor
- Deployable up to5dS/m total conductivity (Bulk-Soil-Conductivity)
- Measurement Volume approximate 1 liter
- Robust , proven, and suited for long-term usage
- TRIME<sup>®</sup>-TDR Winner of multiple awardes. Innovation awards, such as the Bauma Innovation Award 2016 and DLG Approved certificattion from the German Agricultural Society (DLG - 2018) it is unaffected by steam or changing particle sizes of sand and gravel

### **AVAILABLE MATERIALS for SONO-M1**

The SONO-M1 is suited for measuring of low conductive materials.