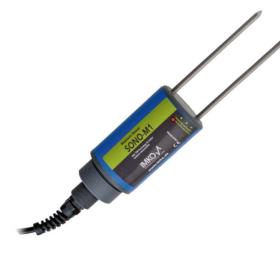

# MOISTURE PROBE

#### Features

- For measurement of the moisture content in sand, gravel, crushed stone and expanded clay and others.
- State-of-the-art sensor with integrated TDR-electronics
- Integrated Temperature Sensor
- Deployable up to5dS/m total conductivity (Bulk-Soil-Conductivity)
- Measurement Volume approximate 1 liter
- Robust , proven, and suited for long-term usage
- TRIME<sup>®</sup>-TDR Winner of multiple awardes. Innovation awards, such as the Bauma Innovation Award 2016 and DLG Approved certificattion from the German Agricultural Society (DLG - 2018) it is unaffected by steam or changing particle sizes of sand and gravel