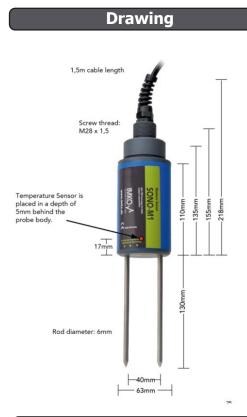

Material type : sand, gravel, crushed stone, etc. Measuring technology : TRIME® (Time-Domain-Reflectometry with Intelligent Micromodule Elements) Measuring principle : radar wave frequency 600MHz to 1.2 GHz Measurement volume : approx. 1 liter Operating temperature : -15...+50°C Power supply : 7...24Vdc Power consumption : 12Vdc, 100mA Material probe body : waterproof seal PVC Dimension : 155 x Ø63mm Rod length : 130 mm Rod diameter : 6 mm Interface : 1,5m cable with 7-pin female connector Protection class : IP68