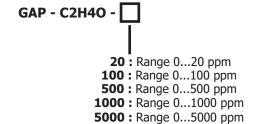

#### Ordering code

#### **Technical Data**

**Gas type :** Ethylene oxide (C<sub>2</sub>H<sub>4</sub>O) **Measuring type :** Pump (build-in)

**Measuring range :** 0...20/ 100/ 500/ 1000/ 5000 ppm

Accuracy: ±2% of full scale
Resolution: 0.01/ 0.1/ 1/ 1/ 1 ppm
Sensor type: Electrochemical
Life expectancy: 1...3 years
Preheating time: 60 sec