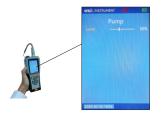

#### Adjustable pump level

Built-in pump for suction gas in the measurement, and it can be adjust a suction level 20...100% of power