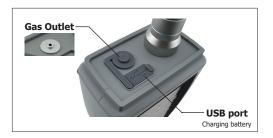

**Memory capacity:** 200,000 reading (*Internal memory*)

Operating temperature: -20...+55 °C

Operating humidity: 15...95 %RH, non-condensing

**Operating pressure :** Atmospheric pressure **Power supply :** Lithium battery 4.2V/ 3000 mAh

Continuous work hours: 8...12 hours

**Charge time :** 6...8 hours **Body material :** Polycarbonate **Dimension :** 228 x 84 x 50.5 mm

Weight: 550 g

**Explosion protection:** Ex ib IIB T4 Gb

**Protection:** IP65