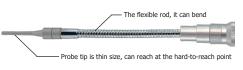

#### **Features**

- High quality sensor of Membrapor brand from Switzerland
- New display screen, modern design, full-color 3.5-inch TFT screen, color LCD display
- Digital and graph display of gas concentration.
- Built-in pump for suction gas in the measurement, and it can be adjust a suction level 20...100% of power
- Built-in memory, it can be stored data in device
- Intelligent Probe design that convenient calibration and maintenance
- Able to turn on/off a sound
- Various calibration point, 2 to 12 points
- High-capacity lithium battery-powered, rechargeable
- Low alarm, High alarm, TWA, STEL with Sound alarm