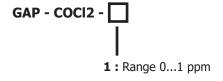

#### Ordering code

#### **Technical Data**

Gas type: Phosgene (COCl<sub>2</sub>)
Measuring type: Pump (build-in)
Measuring range: 0...1 ppm
Accuracy: ±2% of full scale
Resolution: 0.01 ppm
Sensor type: Electrochemical

**Life expectancy :** 1...3 years **Preheating time :** 60 sec