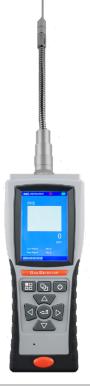

#### **Features**

- High quality sensor of Membrapor brand from Switzerland
- New display screen, modern design, full-color 3.5-inch TFT screen, color LCD display
- Digital and graph display of gas concentration.
- Built-in pump for suction gas in the measurement, and it can be adjust a suction level 20...100% of power
- Built-in memory, it can be stored data in device
- Intelligent Probe design that convenient calibration and maintenance
- Able to turn on/off a sound
- Various calibration point, 2 to 12 points
- High-capacity lithium battery-powered, rechargeable
- Low alarm, High alarm, TWA, STEL with Sound alarm

#### **New display screen**

New display screen. there is developed to be mordern design for nowadays. the display is 3.5 inch with full - color, TFT screen. And the display is color LCD display