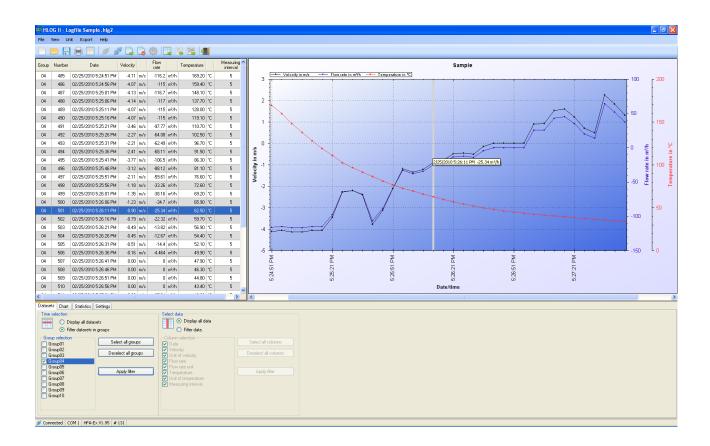

# Display

The transferred data can be displayed numerically in a spreadsheet which can be formatted and also as an interactive line chart.

#### Saving data

All data can be permanently archived under an individual identifier.

# **Statistics functions**

- number of rows (groups)
- number of data sets
- total time of all measurements
- min. value
- max. value
- average